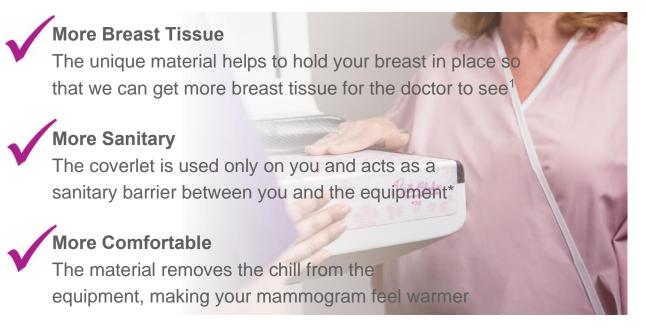

## KIRBYMEDICAL CENTER

uses Bella Blankets<sup>®</sup> protective coverlets on every woman's mammogram as an extra level of care.

Here are the reasons why: